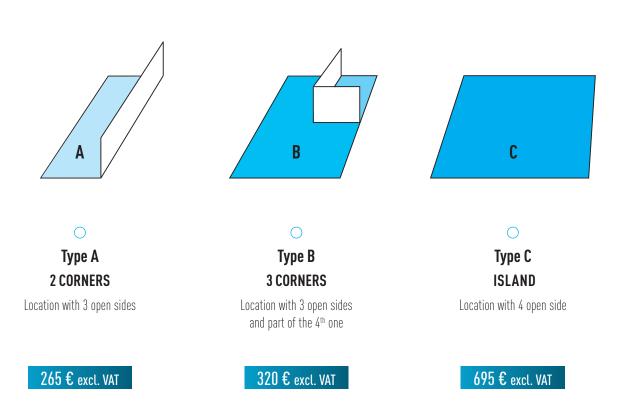

| <b>\</b>                           |
| 2 aperitif access pass at BAR OFF                                                            | <b>V</b>                                  |                                    |
| Access to the Private Sales                                                                  | <b>V</b>                                  | <b>\</b>                           |
| Insurance (see Articles 18-20 of the Exhibition Regulations)                                 | <b>~</b>                                  | <b>~</b>                           |
| Administration fee                                                                           | <b>V</b>                                  | <b>~</b>                           |



# 6A. CONFIGURATION OF YOUR SPACE



# PRECISIONS ABOUT THE PLACE AND CONFIGURATION (INCLUDING PREMIUM AREA)\*

Please note that your wishes will be taken into account in so far as availability permits. If you are not allocated the location site of your choice, this in no way constitutes a reason to cancel. The terms and conditions are set out in Article 10 of the Exhibition Regulations.

\* Premium locations (cf plan). Invoicing will be adjusted according to your final location.

# 6B. RAW SPACE

Includes: a sign on the ground, in the path, with your booth number. Partitions not included. Select your rate according to your location and your registration date\*

### **HOW TO MAKE YOUR CHOICE?**

If you choose a Premium stand location, your priority is your stand location and also our range of customer services (specific des